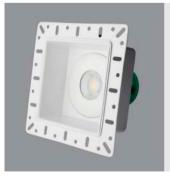

| Code  | Description                                        |
|-------|----------------------------------------------------|
| 10512 | Round Trimless Bracket for Firestay LED Downlight  |
| 10513 | Square Trimless Bracket for Firestay LED Downlight |

<sup>\*</sup> Except Oversize & Centre Tilt versions

Ø 150mm Height 110.5mm

Width 150mm Height 110.5mm

Downlights not included