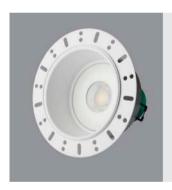

| Code  | Description                                        |
|-------|----------------------------------------------------|
| 10512 | Round Trimless Bracket for Firestay LED Downlight  |
| 10513 | Square Trimless Bracket for Firestay LED Downlight |

<sup>\*</sup> Except Oversize & Centre Tilt versions

Ø 150mm Height 110.5mm

Width 150mm Height 110.5mm

Downlights not included