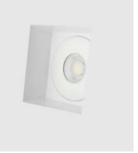

## Trimless Bracket

BELL Trimless Bracket allows your Firestay Downlights to seamlessly blend into the ceiling. When installed they give a sleek, clean appearance with an invisible interface between the fitting and ceiling so the end result looks as though the fittings are an integral part of the ceiling rather than fitted to the ceiling.

- Compatible with BELL Firestay Downlights\*
- · Perfect for architectural flush lighting
- · Baffle design reduces glare and emits a soft light suitable for all commercial and domestic interiors
- This bracket is perfect when a clean, sleek, modern look is required

<sup>\*</sup> Except Oversize & Centre Tilt versions

Ø 150mm Height 110.5mm

Width 150mm Height 110.5mm

Downlights not included