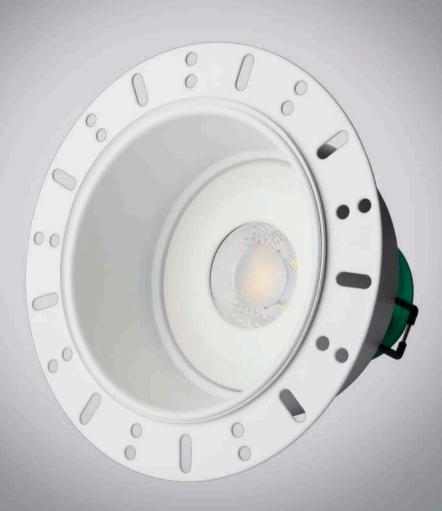

## Trimless Bracket

BELL Trimless Bracket allows your Firestay Downlights to seamlessly blend into the ceiling. When installed they give a sleek, clean appearance with an invisible interface between the fitting and ceiling so the end result looks as though the fittings are an integral part of the ceiling rather than fitted to the ceiling.

- Compatible with BELL Firestay Downlights\*
- · Perfect for architectural flush lighting
- · Baffle design reduces glare and emits a soft light suitable for all commercial and domestic interiors
- This bracket is perfect when a clean, sleek, modern look is required

| Code  | Description                                        |
|-------|----------------------------------------------------|
| 10512 | Round Trimless Bracket for Firestay LED Downlight  |
| 10513 | Square Trimless Bracket for Firestay LED Downlight |